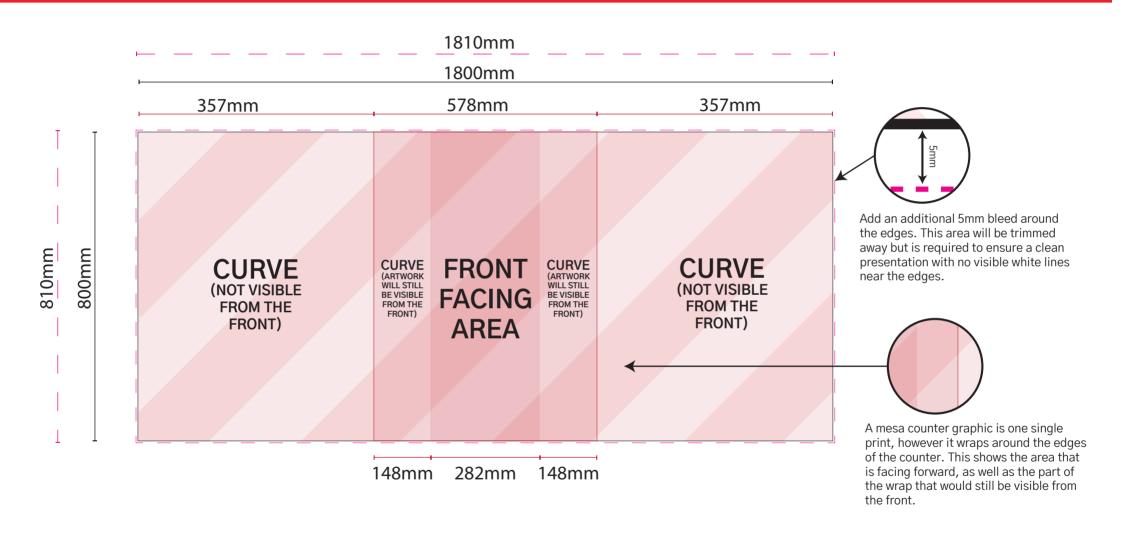

## Neo Counter (1800x800mm)

## **TEMPLATE & GUIDE**

CURVE (NOT VISIBLE FROM THE FRONT) CURVE (ARTWORK WILL STILL BE VISIBLE FROM THE FRONT) FRONT FACING AREA

CURVE (ARTWORK WILL STILL BE VISIBLE FROM THE FRONT)

CURVE (NOT VISIBLE FROM THE FRONT)